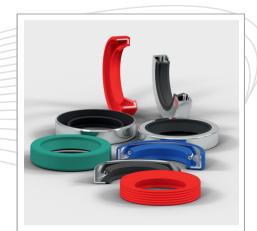

# **UP TO ANY MOVEMENT!**

PROVEN - RELIABLE - INNOVATIVE - FLEXIBLE



### OIL SEAL TYPE RA, RD, RI, RJ, ...

- According to national and international standards
- For special applications
  Versatile in use



### OIL SEAL TYPE RR

- High temperature resistance
- High circumferential speeds
- Can also be pressurized



### ROTARY SEAL TORTEF TK / TW

- For high pressures and slow speeds
- Material selection depending on of the medium to be sealed



### **ROTARY SEAL VARITEF TR**

- High temperature resistance
- Against aggressive media



#### **ROTARY SEAL V-RING**

- Suitable for higher speeds
- Mobile and flexible



## **INTERESTED?**

We will be happy to advise you on the wide range of topics in the world of general and special sealing technology!